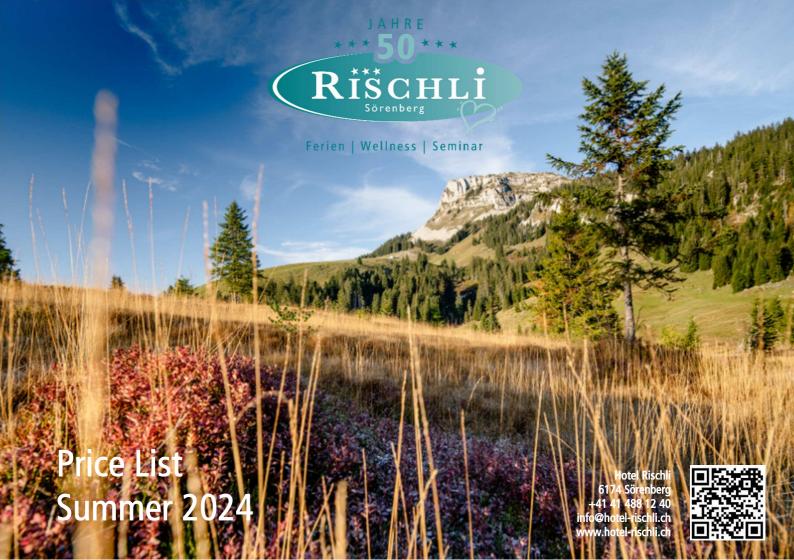

# Season time 17.03.2024 – 7.12.2024

Price per room

| Double room for single use | CHF 135.00 |
|----------------------------|------------|
| Double room                | CHF 115.00 |

price per child

| children in parents' room          |                 |
|------------------------------------|-----------------|
| until 6 <sup>th</sup> birthday     | free            |
| 6-12 years                         | CHF 40.00       |
| 12. – 16 years                     | CHF 60.00       |
| Children in separate room          | CHF 90.00       |
| Family room with connecting door   | from CHF 370.00 |
| (individual according to number of | Price on demand |
| children and age)                  |                 |

Dinner

Half board 3-course menu CHF 40.00

Visitors' tax

Adults CHF 4.00 Child